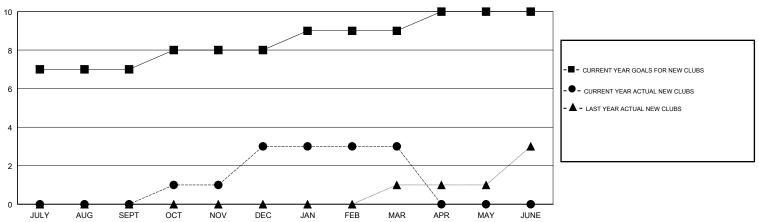

#### GOALS AND ACTUAL NEW CLUBS CUMULATIVE

### **LOCATION INDIA**

**GMT CA** 

| Clubs                 |               |           |               | Members               |                           |                         |                                              |
|-----------------------|---------------|-----------|---------------|-----------------------|---------------------------|-------------------------|----------------------------------------------|
| RESULTS FOR 2018-2019 |               |           |               | RESULTS FOR 2018-2019 |                           |                         |                                              |
| QUARTER               | NEW CLUB GOAL | NEW CLUBS | DROPPED CLUBS | QUARTER               | MEMBER GROWTH NET<br>GOAL | MEMBER GROWTH<br>ACTUAL | DROPPED MEMBERS ACTUAL (including transfers) |
| JULY/AUG/SEPT         | 7             | 0         | 0             | JULY/AUG/SEPT         | 405                       | 67                      | 45                                           |
| OCT/NOV/DEC           | 1             | 3         | 1             | OCT/NOV/DEC           | 105                       | 171                     | 42                                           |
| JAN/FEB/MAR           | 1             | 0         | 0             | JAN/FEB/MAR           | 105                       | 37                      | 4                                            |
| APR/MAY/JUNE          | 1             | 0         | 0             | APR/MAY/JUNE          | 55                        | 0                       | 0                                            |