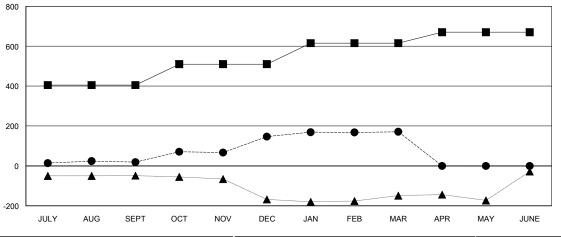

## GOALS AND ACTUAL MEMBERS CUMULATIVE

| -■- MEMBER GROWTH NET GOAL        |  |
|-----------------------------------|--|
| - ● - MEMBER GROWTH ACTUAL        |  |
| - ▲ - LAST YEAR MEMBERSHIP ACTUAL |  |
|                                   |  |
|                                   |  |

### **LOCATION INDIA**

**GMT CA** 

| Clubs                 |               |           |               | Members               |                           |                         |                                              |
|-----------------------|---------------|-----------|---------------|-----------------------|---------------------------|-------------------------|----------------------------------------------|
| RESULTS FOR 2018-2019 |               |           |               | RESULTS FOR 2018-2019 |                           |                         |                                              |
| QUARTER               | NEW CLUB GOAL | NEW CLUBS | DROPPED CLUBS | QUARTER               | MEMBER GROWTH NET<br>GOAL | MEMBER GROWTH<br>ACTUAL | DROPPED MEMBERS ACTUAL (including transfers) |
| JULY/AUG/SEPT         | 7             | 0         | 0             | JULY/AUG/SEPT         | 405                       | 67                      | 45                                           |
| OCT/NOV/DEC           | 1             | 3         | 1             | OCT/NOV/DEC           | 105                       | 171                     | 42                                           |
| JAN/FEB/MAR           | 1             | 0         | 0             | JAN/FEB/MAR           | 105                       | 37                      | 4                                            |
| APR/MAY/JUNE          | 1             | 0         | 0             | APR/MAY/JUNE          | 55                        | 0                       | 0                                            |